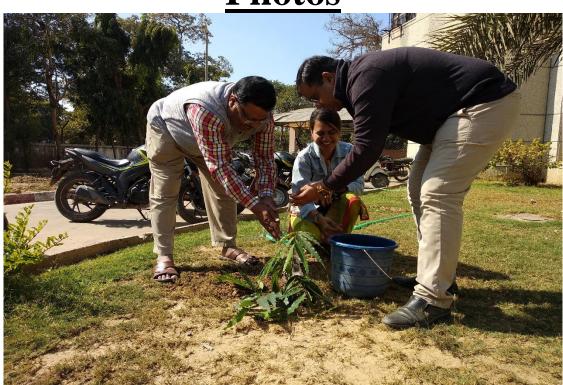

## **Plantation of Saplings**

Graduate School of Pharmacy-GTU, Gandhinagar Campus organized the "Plantation of saplings". Staff members along with Students doing plantation to maintain environment clean. During plantation activity, saplings of different species like Ashoka, Ardusi, Ashvagandha, Neem are planted and watered. Faculties are also share their knowledge about usage of tree and how tree are useful for the absorption of CO<sub>2</sub> from environment. Dr. Makrand Karkare (Director-GSET,GTU) guided for all the activity and appealed to all the members adopt the saplings and taking care for its growth to maintain surrounding green and healthy.