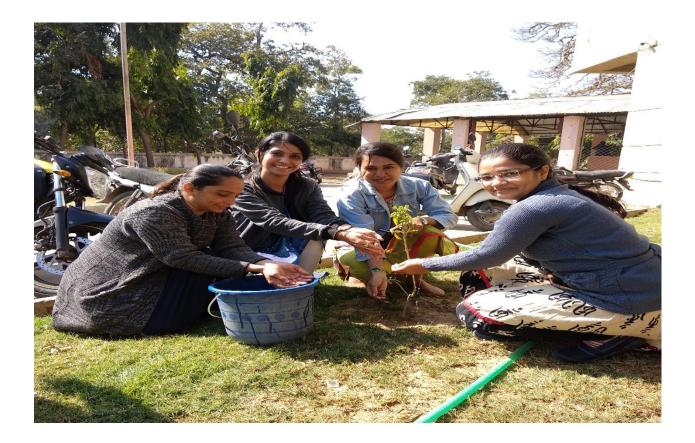

## **Plantation of Saplings**

Graduate School of Pharmacy-GTU, Gandhinagar Campus organized the "Plantation of saplings". Staff members along with Students doing plantation to maintain environment clean. During plantation activity, saplings of different species like Ashoka, Ardusi, Ashvagandha, Neem are planted and watered. Faculties are also share their knowledge about usage of tree and how tree are useful for the absorption of CO<sub>2</sub> from environment. Dr. Makrand Karkare (Director-GSET,GTU) guided for all the activity and appealed to all the members adopt the saplings and taking care for its growth to maintain surrounding green and healthy.