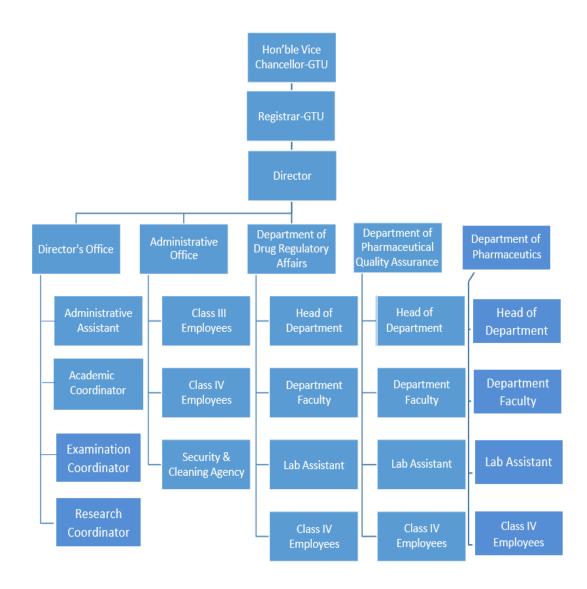

#### 5. Governance:

- Members of the Board and their brief background: <a href="https://www.gtu.ac.in/Memberofbog.aspx">https://www.gtu.ac.in/Memberofbog.aspx</a> Annexure 5.1
- Members of Academic Advisory Body:
   <a href="https://www.gtu.ac.in/Member of AC.aspx">https://www.gtu.ac.in/Member of AC.aspx</a>
   Annexure 5.2
- Frequency of the Board Meeting and Academic Advisory Body: at least

- Thrice in an academic year
- Organizational chart: Annexure 5.3
- Nature and Extent of involvement of Faculty and students in academic affairs/ improvements: Dr. D. M. Patel, Associate Professor is entrusted with additional duty as Academic Coordinator and Ms. Asmatbanu M. Pathan and Dr. Jigna Vadalia, Assistant Professor Faculty and staff members finalise academic calendar, timetable, unit distribution, workload distribution through regular meetings and Ms. Bhumika Maheriya, Assistant Professor is entrusted with additional duty as an Examination Coordinator. Dr. Manju Misra is involved in Research and development work.
- Mechanism/ Norms and Procedure for democratic/ good Governance: Institute development is planned through discussion among staff and faculty members.
- Student Feedback on Institutional Governance/ Faculty performance: It is taken at regular interval.
- Grievance Redressal mechanism for Faculty, staff and students:
   The grievance related to GTU GSP are submitted to below
   Email id:director-gsp@gtu.edu.in
- Establishment of Anti Ragging Committee: Annexure 5. 4
- Establishment of Online Grievance Redressal Mechanism
- Establishment of Grievance Redressal Committee in the Institution and Appointment of OMBUDSMAN by the University: Annexure 5. 5
- Establishment of Internal Complaint Committee (ICC): Annexure 5. 6
- Establishment of Committee for SC/ST: Annexure 5.7
- Internal Quality Assurance Cell: Annexure 5. 8

#### **Annexure 5. 3: Hierarchical Chart**

(Established Under Gujarat Act No.: 20 of 2007) ગુજરાત ટેક્નોલોજીકલ યુનિવર્સિટી

અધિનિયમ ક્રમાંક : ૨૦/૨૦૦૭ દ્વારાસ્થાપિત)

Ref: GTU/Academic/Anti Ragging/2018/7371